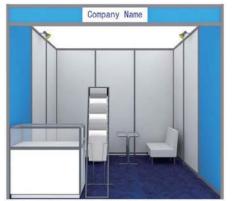

#### First Time Package JPY453,600/9sqm

### Exhibitor who participates in INTERMOLD "first time from overseas" can select this booth type.

First Time Package including wall panels (Back, Side), carpeted floor space, two fluorescent lights, two spot lights, one outlet (100v/300w), one fascia board with the company name, one glass showcase, one meeting set, a wastebasket, a brochure stand, electric wiring charge (1kw), electricity usage charge (1kw).

\*You can select color for carpet, a fascia board and 2 panels of walls. \*Electricity usage charge (Up to 1kw) is included. In case electricity usage is over 1kw, the exhibitor is charged extra.

\*Only 1 meeting set will be utilized regardless of the number of booked booths.

\*Consumption tax 8% is included in above price.