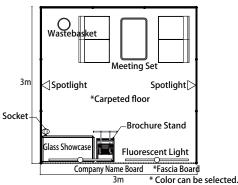

#### First Time Package JPY453,600/9sqm

### Exhibitor who participates in INTERMOLD "first time from overseas" can select this booth type.

First Time Package including wall panels (Back, Side), carpeted floor space, two fluorescent lights, two spot lights, one outlet (100v/300w), one fascia board with the company name, one glass showcase, one meeting set, a wastebasket, a brochure stand, electric wiring charge (1kw), electricity usage charge (1kw).

\*You can select color for carpet, a fascia board and 2 panels of walls. \*Electricity usage charge (Up to 1kw) is included. In case electricity usage is over 1kw, the exhibitor is charged extra.

\*Only 1 meeting set will be utilized regardless of the number of booked booths.

\*Consumption tax 8% is included in above price.