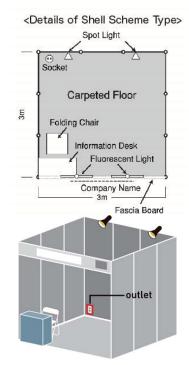

#### Shell Scheme Type JPY423,360/9sqm

Shell Scheme type including wall panels (Back, Side), carpeted floor space, two fluorescent lights, two spot lights, one outlet (100v/300w), one fascia board with the company name, one information table with a folding chair, electric wiring charge(1kw), electricity usage charge (1kw).

\*Electricity usage charge (Up to 1kw) is included. In case electricity usage is over 1kw, the exhibitor is charged extra.

\*Only 1 set of an information desk and a folding chair will be utilized regardless of the number of booked booths.

\*Consumption tax 8% is included in above price.

< Shell Scheme Type >