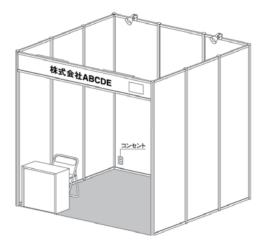

### Shell Scheme Type ¥409,500 / Booth

Shell Scheme type including wall panels (Back, Side), carpeted floor space, two fluorescent lights, two spot lights, one outlet (100v/300w), fascia board with the company name, one information table with a folding chair, electric wiring charge(1kw).

### Shell Scheme Type Sample

(Details of Schell Scheme Type)