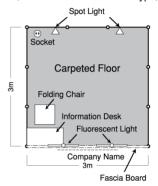

### Shell Scheme Type ¥409,500 / Booth

Shell Scheme type including wall panels (Back, Side), carpeted floor space, two fluorescent lights, two spot lights, one outlet (100v/300w), fascia board with the company name, one information table with a folding chair, electric wiring charge(1kw).

### Shell Scheme Type Sample

(Details of Schell Scheme Type)

INTERMOLD Development Association iminfo2014@tvoe.co.jp TEL+81-6-6944-9911

<sup>\*</sup>Only 1 set of an information desk and a folding chair will be utilized regardless of the number of booked booths.